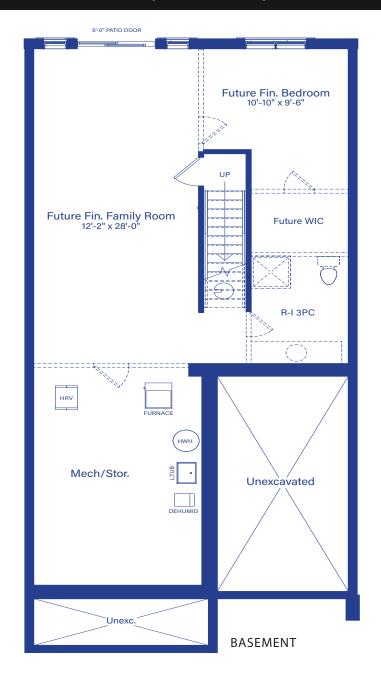

## **PROPERTY FEATURES:**

- \* Walkout Basement
- \* 6' patio door to rear deck
- \* Provisions for a 3pc basement bathroom
- \* Ensuite with upgrade 5' Shower and shower faucet
- \* Hardwood floor in the living room, dining room and kitchen
- \* Upgrade kitchen w/ 36" uppers, crown, valance, quartz counter, upgrade faucet and tile backsplash
- \* Upgrade interior hardware, trim, stained oak classique railing
- \* Potlights