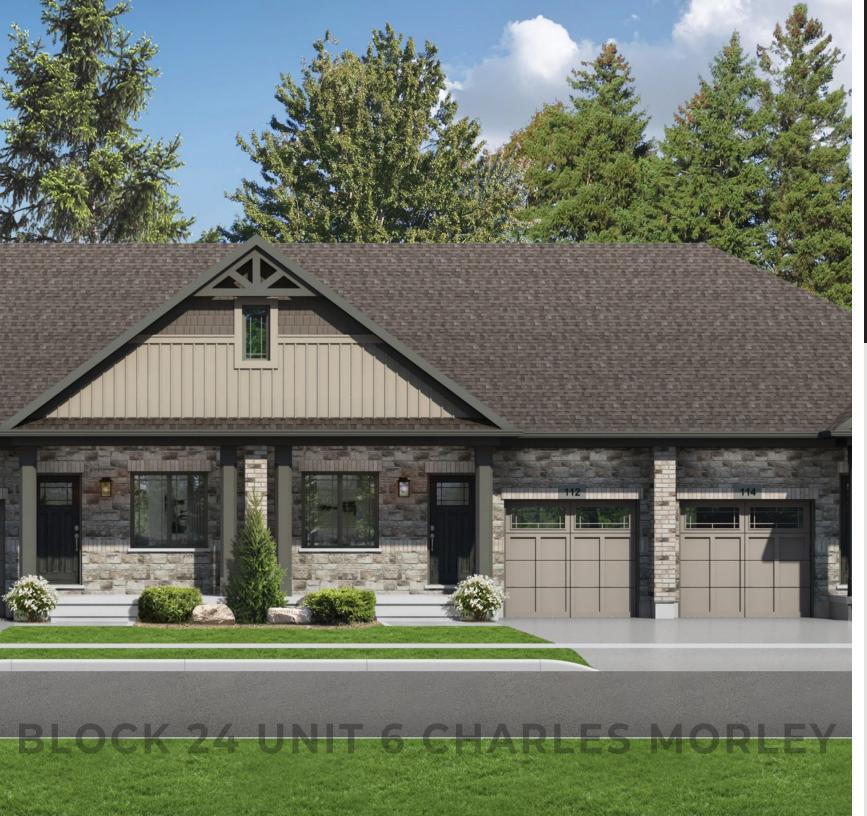

## 26 CHARLES MORLEY BLVD HUNTSVILLE

## BUNGALOW

INTERIOR UNIT TOWNHOME 1068 SQ.FT.

**MARCH 2025 CLOSING** 

## **PROPERTY FEATURES:**

- \* Walkout Basement
- \* 6' patio door to rear deck
- \* Provisions for a 3pc basement bathroom
- \* Ensuite with upgrade 5' Shower and shower faucet
- \* Hardwood floor in the living room, dining room and kitchen
- \* Upgrade kitchen w/ 36" uppers, crown, valance, quartz counter, upgrade faucet and tile backsplash
- \* Upgrade interior hardware, trim, stained oak classique railing
- \* Potlights