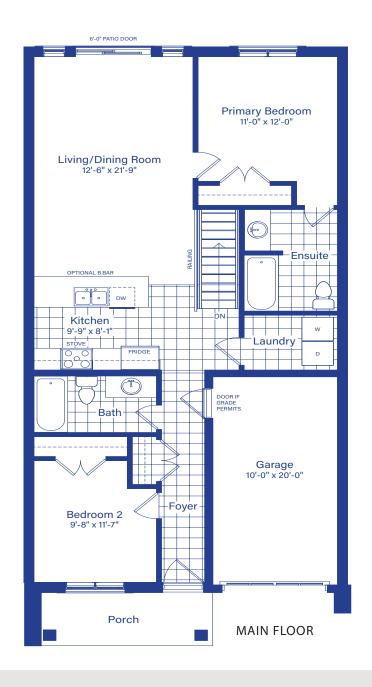

## **PROPERTY FEATURES:**

- \* Walkout Basement
- \* 6' patio door to rear deck
- \* Provisions for a 3pc basement bathroom
- \* Ensuite with upgrade 5' Shower and shower faucet
- \* Hardwood floor in the living room, dining room and kitchen
- \* Upgrade kitchen w/ 36" uppers, crown, valance, quartz counter, upgrade faucet and tile backsplash
- \* Upgrade interior hardware, trim, stained oak classique railing
- \* Potlights